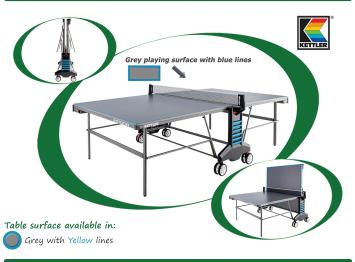

## Kettler Classic 4 Indoor Table

The Kettler Classic Indoor 4 took over from the Spin 5. As with all Kettler indoor tables the Classic 4 has a very well finished 19mm thick playing surface. The net and post set is very high quality and stays on the table when folded. The wheels are rubberised which means it runs smoother. It also boasts a ball dispenser at each end and a unique elasticated storage system that allows you to store bats, water bottles or any other similar sized items. The package also includes 4 decent bats and 12 balls,

## Package Includes:

Free: Fast delivery to most areas Free: 4 x Knight Lionheart bats

Free: 12 x Knight TT balls

- · Suitable for indoor use only
- · 19mm playing surface
- 55mm steel frame
- Undercarriage is 45 x 17mm oval steel tubing
- Playback facility
- · Fixed net & post set included
- · Removable corner protectors
- · Specially coated anti-dazzle surface
- . Folding mechanism with double safety lock
- · Ball storage and Elastic band bat storage system
- · Four steerable double wheels with two safety brakes · Assembly: Allow 2 hours for self-assembly